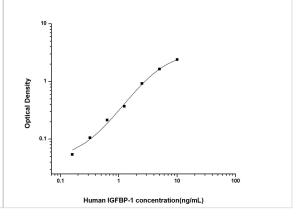

ELISA: Human IGFBP-1 ELISA Kit (Colorimetric) [NBP2-69809] - Standard Curve Reference