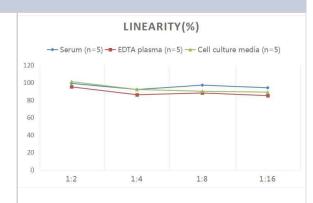

# **Images**

ELISA: Human IGFBP-1 ELISA Kit (Colorimetric) [NBP2-69809] - Samples were spiked with high concentrations of Human IGFBP-1 and diluted with Reference Standard & Sample Diluent to produce samples with values within the range of the assay.