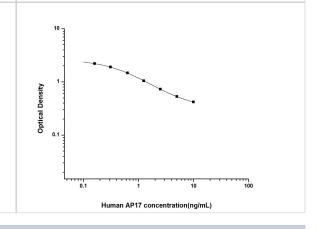

ELISA: Human Apelin 17 ELISA Kit (Colorimetric) [NBP2-69085] - Standard Curve Reference