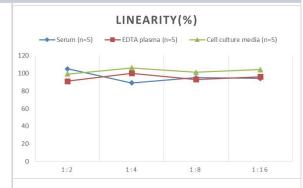

#### **Images**

ELISA: Human Apelin 17 ELISA Kit (Colorimetric) [NBP2-69085] - Samples were spiked with high concentrations of Human Apelin 17 and diluted with Reference Standard & Sample Diluent to produce samples with values within the range of the assay.