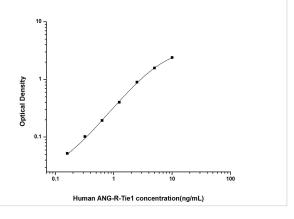

ELISA: Human Tie-1 ELISA Kit (Colorimetric) [NBP2-68260] - Standard Curve Reference