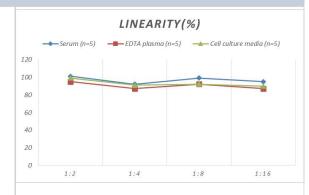

# **Images**

ELISA: Human Tie-1 ELISA Kit (Colorimetric) [NBP2-68260] - Samples were spiked with high concentrations of Human Tie-1 and diluted with Reference Standard & Sample Diluent to produce samples with values within the range of the assay.