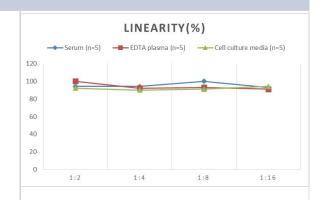

# **Images**

ELISA: Human ENPP-7/Alk-SMase ELISA Kit (Colorimetric) [NBP2-68256] - Samples were spiked with high concentrations of Human ENPP-7/Alk-SMase and diluted with Reference Standard & Sample Diluent to produce samples with values within the range of the assay.