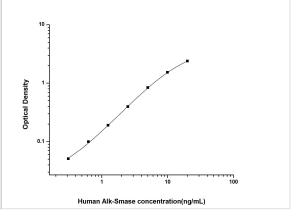

ELISA: Human ENPP-7/Alk-SMase ELISA Kit (Colorimetric) [NBP2-68256] - Standard Curve Reference