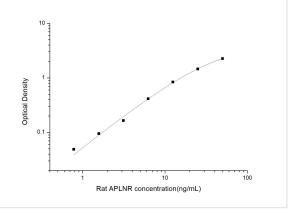

ELISA: Rat APJ/Apelin receptor ELISA Kit (Colorimetric) [NBP2-68237] - Standard Curve Reference