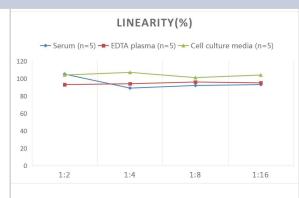

# **Images**

ELISA: Mouse Apelin ELISA Kit (Colorimetric) [NBP2-68235] - Samples were spiked with high concentrations of Mouse Apelin and diluted with Reference Standard & Sample Diluent to produce samples with values within the range of the assay.