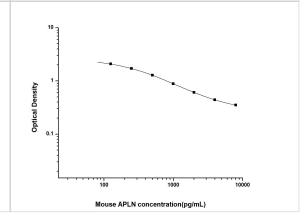

ELISA: Mouse Apelin ELISA Kit (Colorimetric) [NBP2-68235] - Standard Curve Reference