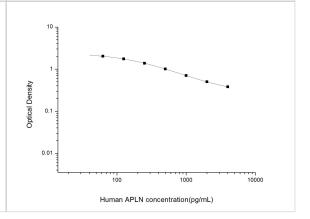

ELISA: Human Apelin ELISA Kit (Colorimetric) [NBP2-68234] - Standard Curve Reference