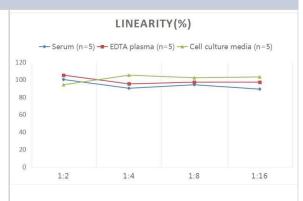

# **Images**

ELISA: Human Apelin ELISA Kit (Colorimetric) [NBP2-68234] - Samples were spiked with high concentrations of Human Apelin and diluted with Reference Standard & Sample Diluent to produce samples with values within the range of the assay.