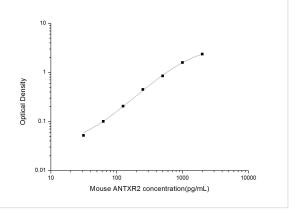

ELISA: Mouse CMG-2/ANTXR2 ELISA Kit (Colorimetric) [NBP2-68222] - Standard Curve Reference