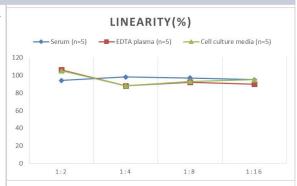

# **Images**

ELISA: Mouse CMG-2/ANTXR2 ELISA Kit (Colorimetric) [NBP2-68222] - Samples were spiked with high concentrations of Mouse CMG-2/ANTXR2 and diluted with Reference Standard & Sample Diluent to produce samples with values within the range of the assay.