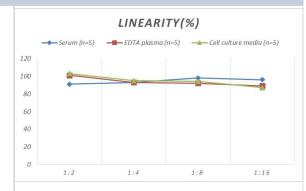

# **Images**

ELISA: Human ANKRD1 ELISA Kit (Colorimetric) [NBP2-68219] - Samples were spiked with high concentrations of Human ANKRD1 and diluted with Reference Standard & Sample Diluent to produce samples with values within the range of the assay.