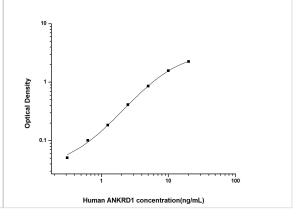

ELISA: Human ANKRD1 ELISA Kit (Colorimetric) [NBP2-68219] - Standard Curve Reference