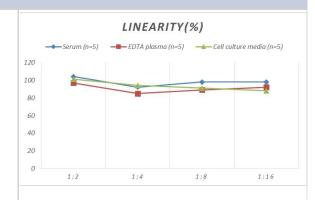

## **Images**

ELISA: Rat Pancreatic Amylase Alpha ELISA Kit (Colorimetric) [NBP2-68207] - Samples were spiked with high concentrations of Rat Pancreatic Amylase Alpha and diluted with Reference Standard & Sample Diluent to produce samples with values within the range of the assay.