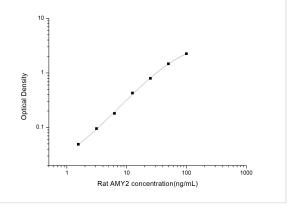

ELISA: Rat Pancreatic Amylase Alpha ELISA Kit (Colorimetric) [NBP2-68207] - Standard Curve Reference