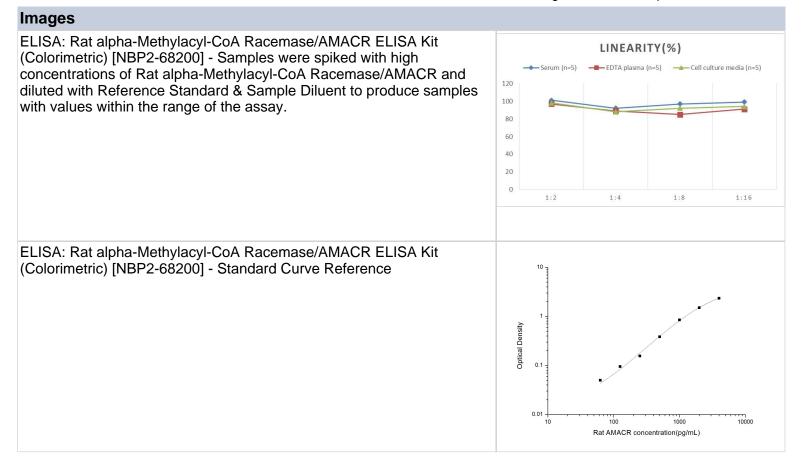

#### NBP2-68200

Rat alpha-Methylacyl-CoA Racemase/AMACR ELISA Kit (Colorimetric)

| Product Information         |                                                                                                                                                                                                                                                                                                                              |
|-----------------------------|------------------------------------------------------------------------------------------------------------------------------------------------------------------------------------------------------------------------------------------------------------------------------------------------------------------------------|
| Unit Size                   | 1 Kit                                                                                                                                                                                                                                                                                                                        |
|                             |                                                                                                                                                                                                                                                                                                                              |
| Concentration               | Concentration is not relevant for this product. Please see the protocols for proper use of this product.                                                                                                                                                                                                                     |
| Storage                     | Storage of components varies. See protocol for specific instructions.                                                                                                                                                                                                                                                        |
| Product Description         |                                                                                                                                                                                                                                                                                                                              |
| Gene ID                     | 23600                                                                                                                                                                                                                                                                                                                        |
| Gene Symbol                 | AMACR                                                                                                                                                                                                                                                                                                                        |
| Species                     | Rat                                                                                                                                                                                                                                                                                                                          |
| Specificity/Sensitivity     | This kit recognizes Rat AMACR in samples. No significant cross-reactivity or interference between Rat AMACR and analogues was observed.                                                                                                                                                                                      |
| Kit Components              | Micro ELISA Plate (Dismountable), Reference Standard, Concentrated<br>Biotinylated Detection Ab (100x), Concentrated HRP Conjugate (100x), Sample<br>Diluent, Biotinylated Detection Ab Diluent, HRP Conjugate Diluent, Concentrated<br>Wash Buffer (25x), Substrate Reagent, Stop Solution, Plate Sealer, Product<br>Manual |
| Standard Curve Range        | 62.50 - 4000 pg/mL                                                                                                                                                                                                                                                                                                           |
| Sensitivity                 | 37.50 pg/mL                                                                                                                                                                                                                                                                                                                  |
| Inter Assay                 | CV% < 4.79%                                                                                                                                                                                                                                                                                                                  |
| Intra Assay                 | CV% < 5.13%                                                                                                                                                                                                                                                                                                                  |
| Assay Type                  | Sandwich-ELISA                                                                                                                                                                                                                                                                                                               |
| Spiking Recovery            | 87-108%                                                                                                                                                                                                                                                                                                                      |
| Suitable Sample Type        | Serum, plasma and other biological fluids                                                                                                                                                                                                                                                                                    |
| Sample Volume               | 100 uL                                                                                                                                                                                                                                                                                                                       |
| Product Application Details |                                                                                                                                                                                                                                                                                                                              |
| Applications                | ELISA                                                                                                                                                                                                                                                                                                                        |
| Recommended Dilutions       | ELISA                                                                                                                                                                                                                                                                                                                        |