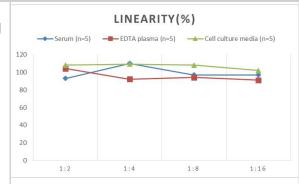

# **Images**

ELISA: Human ALOXE3 ELISA Kit (Chemiluminescence) [NBP2-68194] - Samples were spiked with high concentrations of Human ALOXE3 and diluted with Reference Standard & Sample Diluent to produce samples with values within the range of the assay.