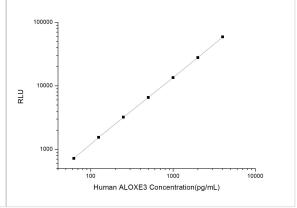

ELISA: Human ALOXE3 ELISA Kit (Chemiluminescence) [NBP2-68194]

- Standard Curve Reference