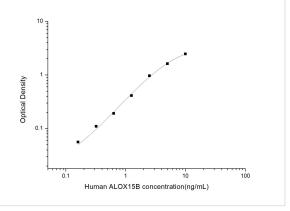

ELISA: Human 15-Lipoxygenase 2 ELISA Kit (Colorimetric) [NBP2-68193] - Standard Curve Reference