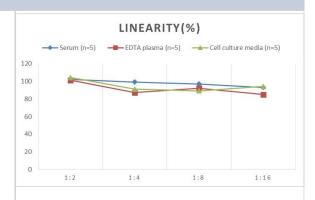

## **Images**

ELISA: Human 15-Lipoxygenase 2 ELISA Kit (Colorimetric) [NBP2-68193] - Samples were spiked with high concentrations of Human 15-Lipoxygenase 2 and diluted with Reference Standard & Sample Diluent to produce samples with values within the range of the assay.