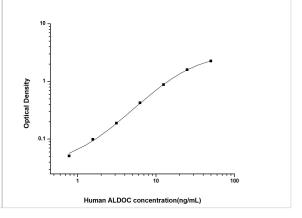

ELISA: Human Aldolase C ELISA Kit (Colorimetric) [NBP2-68192] - Standard Curve Reference