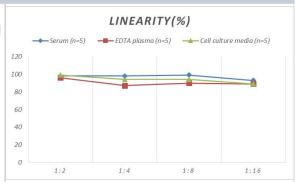

# **Images**

ELISA: Human Aldolase C ELISA Kit (Colorimetric) [NBP2-68192] - Samples were spiked with high concentrations of Human Aldolase C and diluted with Reference Standard & Sample Diluent to produce samples with values within the range of the assay.