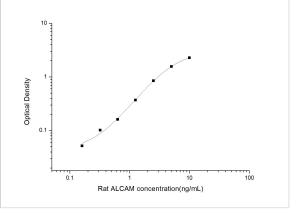

ELISA: Rat ALCAM/CD166 ELISA Kit (Colorimetric) [NBP2-68187] - Standard Curve Reference