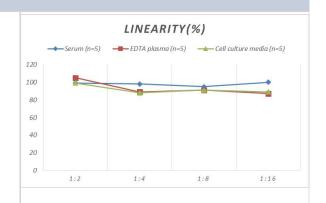

# **Images**

ELISA: Rat ALCAM/CD166 ELISA Kit (Colorimetric) [NBP2-68187] - Samples were spiked with high concentrations of Rat ALCAM/CD166 and diluted with Reference Standard & Sample Diluent to produce samples with values within the range of the assay.