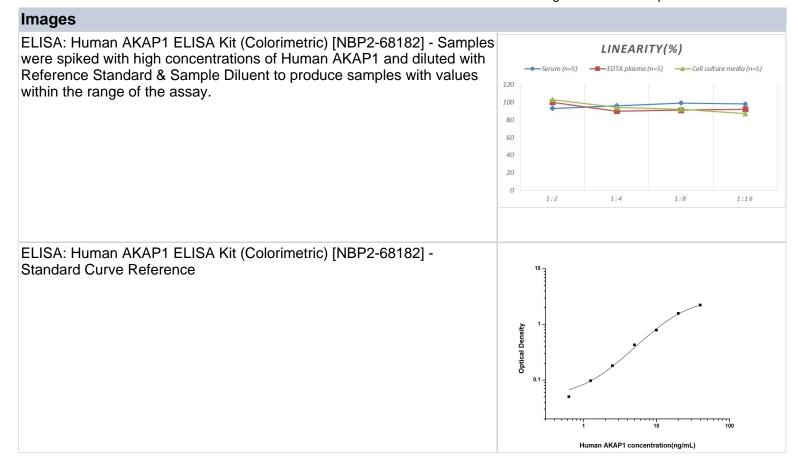

#### NBP2-68182

Human AKAP1 ELISA Kit (Colorimetric)

|                             | •                                                                                                                                                                                                                                                                                                                            |
|-----------------------------|------------------------------------------------------------------------------------------------------------------------------------------------------------------------------------------------------------------------------------------------------------------------------------------------------------------------------|
| Product Information         |                                                                                                                                                                                                                                                                                                                              |
| Unit Size                   | 1 Kit                                                                                                                                                                                                                                                                                                                        |
| Concentration               | Concentration is not relevant for this product. Please see the protocols for proper use of this product.                                                                                                                                                                                                                     |
| Storage                     | Storage of components varies. See protocol for specific instructions.                                                                                                                                                                                                                                                        |
| Product Description         |                                                                                                                                                                                                                                                                                                                              |
| Gene ID                     | 8165                                                                                                                                                                                                                                                                                                                         |
| Gene Symbol                 | AKAP1                                                                                                                                                                                                                                                                                                                        |
| Species                     | Human                                                                                                                                                                                                                                                                                                                        |
| Specificity/Sensitivity     | This kit recognizes Human AKAP1 in samples. No significant cross-reactivity or interference between Human AKAP1 and analogues was observed.                                                                                                                                                                                  |
| Kit Components              | Micro ELISA Plate (Dismountable), Reference Standard, Concentrated<br>Biotinylated Detection Ab (100x), Concentrated HRP Conjugate (100x), Sample<br>Diluent, Biotinylated Detection Ab Diluent, HRP Conjugate Diluent, Concentrated<br>Wash Buffer (25x), Substrate Reagent, Stop Solution, Plate Sealer, Product<br>Manual |
| Standard Curve Range        | 0.63 - 40 ng/mL                                                                                                                                                                                                                                                                                                              |
| Sensitivity                 | 0.38 ng/mL                                                                                                                                                                                                                                                                                                                   |
| Inter Assay                 | CV% < 5.45%                                                                                                                                                                                                                                                                                                                  |
| Intra Assay                 | CV% < 4.94%                                                                                                                                                                                                                                                                                                                  |
| Assay Type                  | Sandwich-ELISA                                                                                                                                                                                                                                                                                                               |
| Spiking Recovery            | 91-109%                                                                                                                                                                                                                                                                                                                      |
| Suitable Sample Type        | Serum, plasma and other biological fluids                                                                                                                                                                                                                                                                                    |
| Sample Volume               | 100 uL                                                                                                                                                                                                                                                                                                                       |
| Product Application Details |                                                                                                                                                                                                                                                                                                                              |
| Applications                | ELISA                                                                                                                                                                                                                                                                                                                        |
| Recommended Dilutions       | ELISA                                                                                                                                                                                                                                                                                                                        |
|                             |                                                                                                                                                                                                                                                                                                                              |