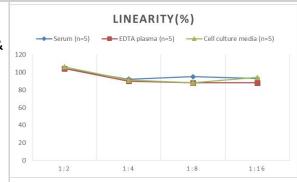

## **Images**

ELISA: Rat Thioredoxin Reductase 1/TRXR1 ELISA Kit (Colorimetric) [NBP2-68166] - Samples were spiked with high concentrations of Rat Thioredoxin Reductase 1/TRXR1 and diluted with Reference Standard & Sample Diluent to produce samples with values within the range of the assay.