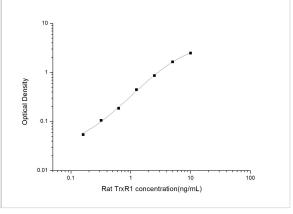

ELISA: Rat Thioredoxin Reductase 1/TRXR1 ELISA Kit (Colorimetric) [NBP2-68166] - Standard Curve Reference