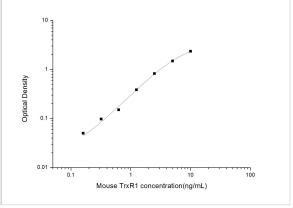

ELISA: Mouse Thioredoxin Reductase 1/TRXR1 ELISA Kit (Colorimetric) [NBP2-68165] - Standard Curve Reference