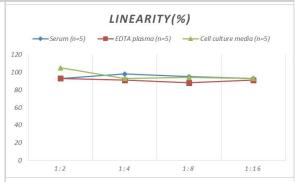

## **Images**

ELISA: Mouse Thioredoxin Reductase 1/TRXR1 ELISA Kit (Colorimetric) [NBP2-68165] - Samples were spiked with high concentrations of Mouse Thioredoxin Reductase 1/TRXR1 and diluted with Reference Standard & Sample Diluent to produce samples with values within the range of the assay.