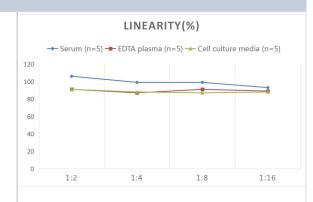

# **Images**

ELISA: Human Thioredoxin Reductase 1/TRXR1 ELISA Kit (Colorimetric) [NBP2-68164] - Samples were spiked with high concentrations of Human Thioredoxin Reductase 1/TRXR1 and diluted with Reference Standard & Sample Diluent to produce samples with values within the range of the assay.