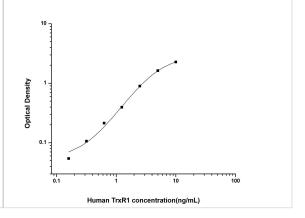

ELISA: Human Thioredoxin Reductase 1/TRXR1 ELISA Kit (Colorimetric) [NBP2-68164] - Standard Curve Reference