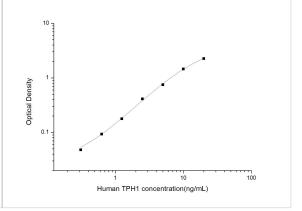

ELISA: Human Tryptophan Hydroxylase 1/TPH-1 ELISA Kit (Colorimetric) [NBP2-68157] - Standard Curve Reference