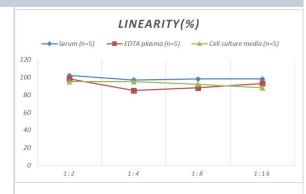

## **Images**

ELISA: Human Tryptophan Hydroxylase 1/TPH-1 ELISA Kit (Colorimetric) [NBP2-68157] - Samples were spiked with high concentrations of Human Tryptophan Hydroxylase 1/TPH-1 and diluted with Reference Standard & Sample Diluent to produce samples with values within the range of the assay.