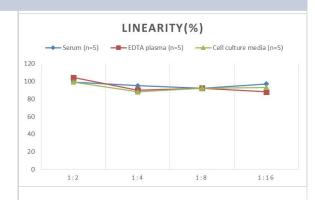

# **Images**

ELISA: Rat proANP ELISA Kit (Colorimetric) [NBP2-68144] - Samples were spiked with high concentrations of Rat proANP and diluted with Reference Standard & Sample Diluent to produce samples with values within the range of the assay.