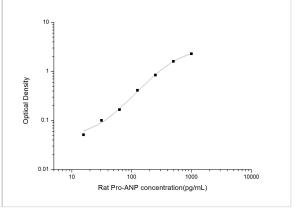

ELISA: Rat proANP ELISA Kit (Colorimetric) [NBP2-68144] - Standard Curve Reference