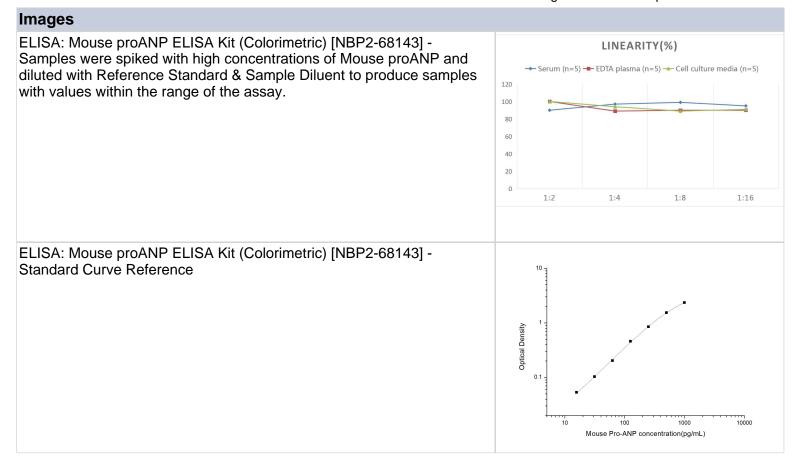

#### NBP2-68143

Mouse proANP ELISA Kit (Colorimetric)

|                             | •                                                                                                                                                                                                                                                                                                                            |
|-----------------------------|------------------------------------------------------------------------------------------------------------------------------------------------------------------------------------------------------------------------------------------------------------------------------------------------------------------------------|
| Product Information         |                                                                                                                                                                                                                                                                                                                              |
| Unit Size                   | 1 Kit                                                                                                                                                                                                                                                                                                                        |
| Concentration               | Concentration is not relevant for this product. Please see the protocols for proper use of this product.                                                                                                                                                                                                                     |
| Storage                     | Storage of components varies. See protocol for specific instructions.                                                                                                                                                                                                                                                        |
| Product Description         |                                                                                                                                                                                                                                                                                                                              |
| Gene ID                     | 4878                                                                                                                                                                                                                                                                                                                         |
| Gene Symbol                 | NPPA                                                                                                                                                                                                                                                                                                                         |
| Species                     | Mouse                                                                                                                                                                                                                                                                                                                        |
| Specificity/Sensitivity     | This kit recognizes Mouse Pro-ANP in samples. No significant cross-reactivity or interference between Mouse Pro-ANP and analogues was observed.                                                                                                                                                                              |
| Kit Components              | Micro ELISA Plate (Dismountable), Reference Standard, Concentrated<br>Biotinylated Detection Ab (100x), Concentrated HRP Conjugate (100x), Sample<br>Diluent, Biotinylated Detection Ab Diluent, HRP Conjugate Diluent, Concentrated<br>Wash Buffer (25x), Substrate Reagent, Stop Solution, Plate Sealer, Product<br>Manual |
| Standard Curve Range        | 15.63 - 1000 pg/mL                                                                                                                                                                                                                                                                                                           |
| Sensitivity                 | 9.38 pg/mL                                                                                                                                                                                                                                                                                                                   |
| Inter Assay                 | CV% < 4.62%                                                                                                                                                                                                                                                                                                                  |
| Intra Assay                 | CV% < 4.72%                                                                                                                                                                                                                                                                                                                  |
| Assay Type                  | Sandwich-ELISA                                                                                                                                                                                                                                                                                                               |
| Spiking Recovery            | 84-105%                                                                                                                                                                                                                                                                                                                      |
| Suitable Sample Type        | Serum, plasma and other biological fluids                                                                                                                                                                                                                                                                                    |
| Sample Volume               | 100 uL                                                                                                                                                                                                                                                                                                                       |
| Product Application Details |                                                                                                                                                                                                                                                                                                                              |
| Applications                | ELISA                                                                                                                                                                                                                                                                                                                        |
| Recommended Dilutions       | ELISA                                                                                                                                                                                                                                                                                                                        |
|                             |                                                                                                                                                                                                                                                                                                                              |