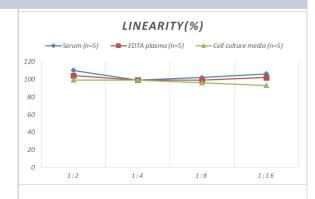

# **Images**

ELISA: Rat proANP ELISA Kit (Chemiluminescence) [NBP2-68142] - Samples were spiked with high concentrations of Rat proANP and diluted with Reference Standard & Sample Diluent to produce samples with values within the range of the assay.