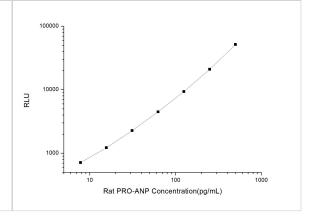

ELISA: Rat proANP ELISA Kit (Chemiluminescence) [NBP2-68142] - Standard Curve Reference