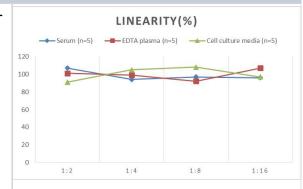

# **Images**

ELISA: Mouse proANP ELISA Kit (Chemiluminescence) [NBP2-68141] - Samples were spiked with high concentrations of Mouse proANP and diluted with Reference Standard & Sample Diluent to produce samples with values within the range of the assay.