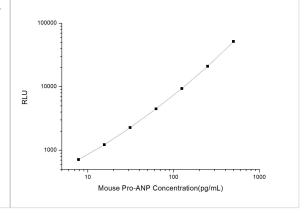

ELISA: Mouse proANP ELISA Kit (Chemiluminescence) [NBP2-68141] - Standard Curve Reference