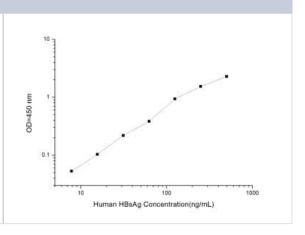

#### NBP2-68136

Human HBsAg ELISA Kit (Colorimetric)

| Product Information         |                                                                                                                                                                                                                                                                                                                                                             |
|-----------------------------|-------------------------------------------------------------------------------------------------------------------------------------------------------------------------------------------------------------------------------------------------------------------------------------------------------------------------------------------------------------|
| Unit Size                   | 1 Kit                                                                                                                                                                                                                                                                                                                                                       |
| Concentration               | Concentration is not relevant for this product. Please see the protocols for proper use of this product.                                                                                                                                                                                                                                                    |
| Storage                     | Storage of components varies. See protocol for specific instructions.                                                                                                                                                                                                                                                                                       |
| Product Description         |                                                                                                                                                                                                                                                                                                                                                             |
| Gene ID                     | 944569                                                                                                                                                                                                                                                                                                                                                      |
| Gene Symbol                 | S                                                                                                                                                                                                                                                                                                                                                           |
| Species                     | Human                                                                                                                                                                                                                                                                                                                                                       |
| Specificity/Sensitivity     | This kit recognizes Human HBsAg in samples. No significant cross-reactivity or interference between Human HBsAg and analogues was observed.                                                                                                                                                                                                                 |
| Kit Components              | Micro ELISA Plate(Dismountable), Reference Standard, Concentrated Biotinylated Detection Ab (100×), Concentrated HRP Conjugate (100×), Reference Standard & Diluent, Biotinylated Detection Ab Diluent, HRP Conjugate Diluent, Concentrated Wash Buffer (25×), Substrate Reagent, Stop Solution, Plate Sealer, Product Description, Certificate of Analysis |
| Standard Curve Range        | 7.81 - 500 ng/mL                                                                                                                                                                                                                                                                                                                                            |
| Sensitivity                 | 4.69 ng/mL                                                                                                                                                                                                                                                                                                                                                  |
| Inter Assay                 | CV% < 5.42%                                                                                                                                                                                                                                                                                                                                                 |
| Intra Assay                 | CV% < 4.91%                                                                                                                                                                                                                                                                                                                                                 |
| Assay Type                  | Sandwich-ELISA                                                                                                                                                                                                                                                                                                                                              |
| Spiking Recovery            | 84-102%                                                                                                                                                                                                                                                                                                                                                     |
| Suitable Sample Type        | Serum, plasma and other biological fluids.                                                                                                                                                                                                                                                                                                                  |
| Sample Volume               | 100 uL                                                                                                                                                                                                                                                                                                                                                      |
| Product Application Details |                                                                                                                                                                                                                                                                                                                                                             |

### **Images**

Human HBsAg ELISA Kit (Colorimetric) [NBP2-68136] - Standard Curve Reference