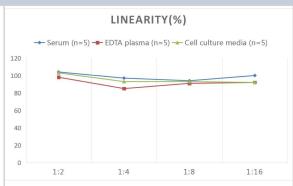

# **Images**

ELISA: Human TXNIP ELISA Kit (Colorimetric) [NBP2-68135] - Samples were spiked with high concentrations of Human TXNIP and diluted with Reference Standard & Sample Diluent to produce samples with values within the range of the assay.