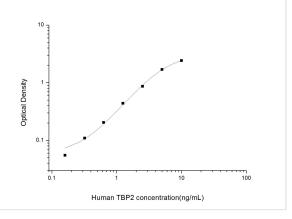

ELISA: Human TXNIP ELISA Kit (Colorimetric) [NBP2-68135] - Standard Curve Reference