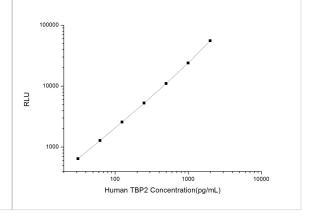

ELISA: Human TXNIP ELISA Kit (Chemiluminescence) [NBP2-68134] - Standard Curve Reference