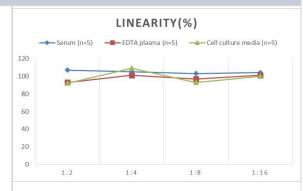

# **Images**

ELISA: Human TXNIP ELISA Kit (Chemiluminescence) [NBP2-68134] - Samples were spiked with high concentrations of Human TXNIP and diluted with Reference Standard & Sample Diluent to produce samples with values within the range of the assay.