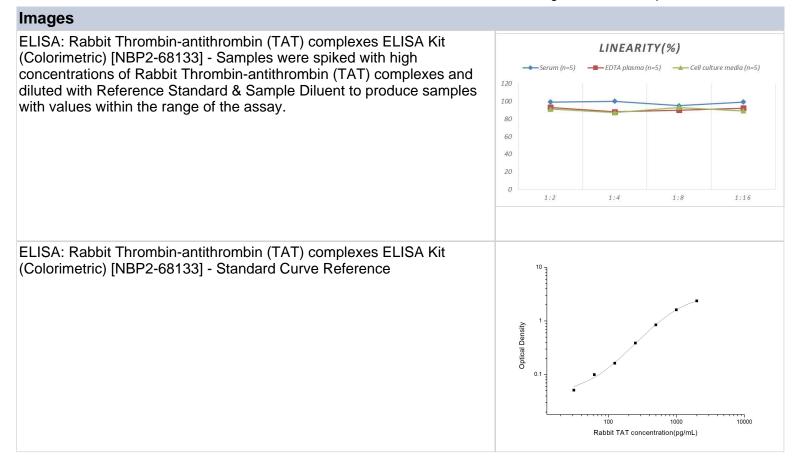

#### NBP2-68133

Rabbit Thrombin-antithrombin (TAT) complexes ELISA Kit (Colorimetric)

| Product Information         |                                                                                                                                                                                                                                                                                                                              |
|-----------------------------|------------------------------------------------------------------------------------------------------------------------------------------------------------------------------------------------------------------------------------------------------------------------------------------------------------------------------|
| Unit Size                   | 1 Kit                                                                                                                                                                                                                                                                                                                        |
| Concentration               | Concentration is not relevant for this product. Please see the protocols for proper use of this product.                                                                                                                                                                                                                     |
| Storage                     | Storage of components varies. See protocol for specific instructions.                                                                                                                                                                                                                                                        |
| Product Description         |                                                                                                                                                                                                                                                                                                                              |
| Species                     | Rabbit                                                                                                                                                                                                                                                                                                                       |
| Specificity/Sensitivity     | This kit recognizes Rabbit TAT in samples. No significant cross-reactivity or interference between Rabbit TAT and analogues was observed.                                                                                                                                                                                    |
| Kit Components              | Micro ELISA Plate (Dismountable), Reference Standard, Concentrated<br>Biotinylated Detection Ab (100x), Concentrated HRP Conjugate (100x), Sample<br>Diluent, Biotinylated Detection Ab Diluent, HRP Conjugate Diluent, Concentrated<br>Wash Buffer (25x), Substrate Reagent, Stop Solution, Plate Sealer, Product<br>Manual |
| Standard Curve Range        | 31.25 - 2000 pg/mL                                                                                                                                                                                                                                                                                                           |
| Sensitivity                 | 18.75 pg/mL                                                                                                                                                                                                                                                                                                                  |
| Inter Assay                 | CV% < 5.5%                                                                                                                                                                                                                                                                                                                   |
| Intra Assay                 | CV% < 5.49%                                                                                                                                                                                                                                                                                                                  |
| Assay Type                  | Sandwich-ELISA                                                                                                                                                                                                                                                                                                               |
| Spiking Recovery            | 83-108%                                                                                                                                                                                                                                                                                                                      |
| Suitable Sample Type        | Serum, plasma and other biological fluids                                                                                                                                                                                                                                                                                    |
| Sample Volume               | 100 uL                                                                                                                                                                                                                                                                                                                       |
| Product Application Details |                                                                                                                                                                                                                                                                                                                              |
| Applications                | ELISA                                                                                                                                                                                                                                                                                                                        |
| Recommended Dilutions       | ELISA                                                                                                                                                                                                                                                                                                                        |