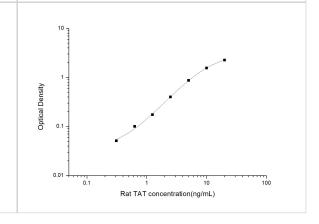

ELISA: Rat Thrombin-antithrombin (TAT) complexes ELISA Kit (Colorimetric) [NBP2-68132] - Standard Curve Reference