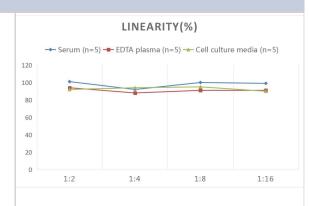

#### **Images**

ELISA: Rat Thrombin-antithrombin (TAT) complexes ELISA Kit (Colorimetric) [NBP2-68132] - Samples were spiked with high concentrations of Rat Thrombin-antithrombin (TAT) complexes and diluted with Reference Standard & Sample Diluent to produce samples with values within the range of the assay.