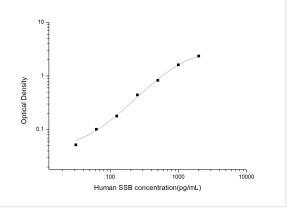

ELISA: Human SSB ELISA Kit (Colorimetric) [NBP2-68126] - Standard Curve Reference