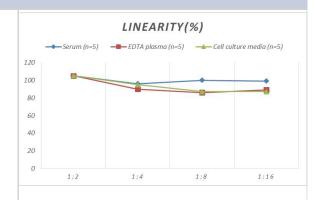

# **Images**

ELISA: Human SSB ELISA Kit (Colorimetric) [NBP2-68126] - Samples were spiked with high concentrations of Human SSB and diluted with Reference Standard & Sample Diluent to produce samples with values within the range of the assay.