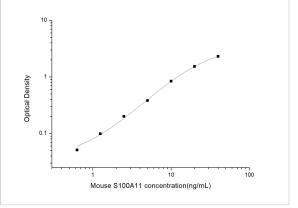

ELISA: Mouse S100A11 ELISA Kit (Colorimetric) [NBP2-68111] - Standard Curve Reference