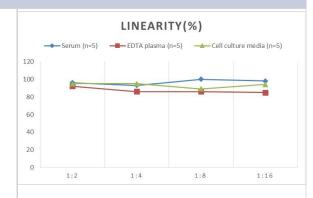

# **Images**

ELISA: Mouse S100A11 ELISA Kit (Colorimetric) [NBP2-68111] - Samples were spiked with high concentrations of Mouse S100A11 and diluted with Reference Standard & Sample Diluent to produce samples with values within the range of the assay.