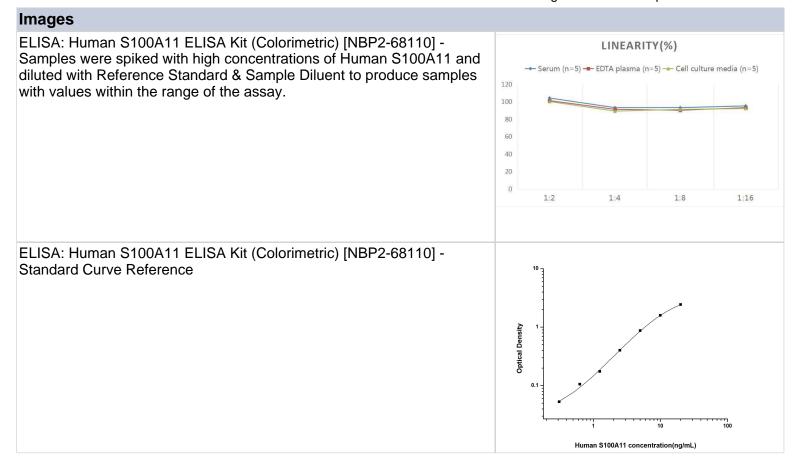

#### NBP2-68110

Human S100A11 ELISA Kit (Colorimetric)

| •                           |                                                                                                                                                                                                                                                                                                                              |
|-----------------------------|------------------------------------------------------------------------------------------------------------------------------------------------------------------------------------------------------------------------------------------------------------------------------------------------------------------------------|
| Product Information         |                                                                                                                                                                                                                                                                                                                              |
| Unit Size                   | 1 Kit                                                                                                                                                                                                                                                                                                                        |
| Concentration               | Concentration is not relevant for this product. Please see the protocols for proper use of this product.                                                                                                                                                                                                                     |
| Storage                     | Storage of components varies. See protocol for specific instructions.                                                                                                                                                                                                                                                        |
| Product Description         |                                                                                                                                                                                                                                                                                                                              |
| Gene ID                     | 6282                                                                                                                                                                                                                                                                                                                         |
| Gene Symbol                 | S100A11                                                                                                                                                                                                                                                                                                                      |
| Species                     | Human                                                                                                                                                                                                                                                                                                                        |
| Specificity/Sensitivity     | This kit recognizes Human S100A11 in samples. No significant cross-reactivity or interference between Human S100A11 and analogues was observed.                                                                                                                                                                              |
| Kit Components              | Micro ELISA Plate (Dismountable), Reference Standard, Concentrated<br>Biotinylated Detection Ab (100x), Concentrated HRP Conjugate (100x), Sample<br>Diluent, Biotinylated Detection Ab Diluent, HRP Conjugate Diluent, Concentrated<br>Wash Buffer (25x), Substrate Reagent, Stop Solution, Plate Sealer, Product<br>Manual |
| Standard Curve Range        | 0.31 - 20 ng/mL                                                                                                                                                                                                                                                                                                              |
| Sensitivity                 | 0.19 ng/mL                                                                                                                                                                                                                                                                                                                   |
| Inter Assay                 | CV% < 4.86%                                                                                                                                                                                                                                                                                                                  |
| Intra Assay                 | CV% < 4.17%                                                                                                                                                                                                                                                                                                                  |
| Assay Type                  | Sandwich-ELISA                                                                                                                                                                                                                                                                                                               |
| Spiking Recovery            | 86-101%                                                                                                                                                                                                                                                                                                                      |
| Suitable Sample Type        | Serum, plasma and other biological fluids                                                                                                                                                                                                                                                                                    |
| Sample Volume               | 100 uL                                                                                                                                                                                                                                                                                                                       |
| Product Application Details |                                                                                                                                                                                                                                                                                                                              |
| Applications                | ELISA                                                                                                                                                                                                                                                                                                                        |
| Recommended Dilutions       | ELISA                                                                                                                                                                                                                                                                                                                        |
|                             |                                                                                                                                                                                                                                                                                                                              |