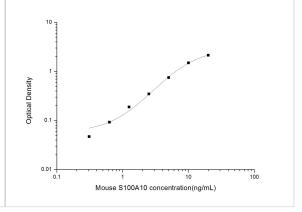

ELISA: Mouse S100A10 ELISA Kit (Colorimetric) [NBP2-68108] - Standard Curve Reference