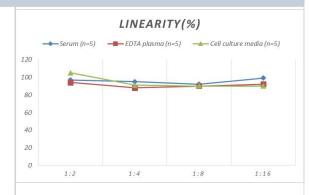

# **Images**

ELISA: Mouse S100A10 ELISA Kit (Colorimetric) [NBP2-68108] - Samples were spiked with high concentrations of Mouse S100A10 and diluted with Reference Standard & Sample Diluent to produce samples with values within the range of the assay.