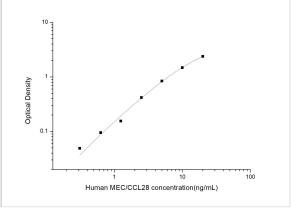

ELISA: Human CCL28 ELISA Kit (Colorimetric) [NBP2-68061] - Standard Curve Reference