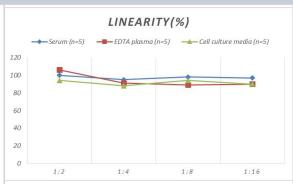

# **Images**

ELISA: Human CCL28 ELISA Kit (Colorimetric) [NBP2-68061] - Samples were spiked with high concentrations of Human CCL28 and diluted with Reference Standard & Sample Diluent to produce samples with values within the range of the assay.