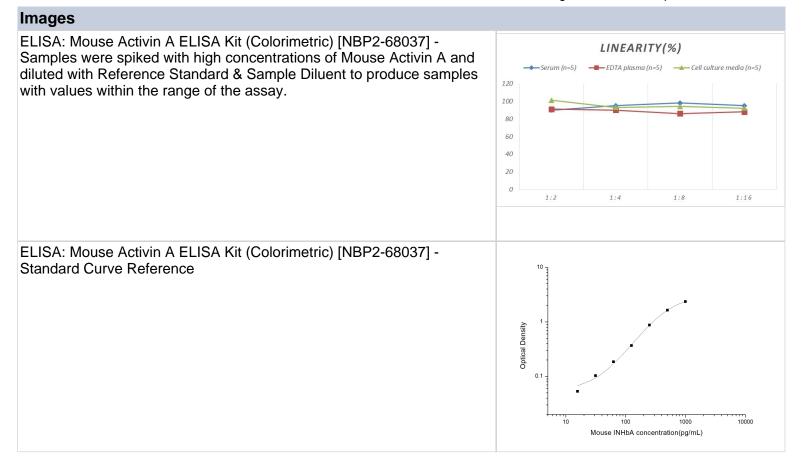

#### NBP2-68037

Mouse Inhibin alpha ELISA Kit (Colorimetric)

| Product Information         |                                                                                                                                                                                                                                                                                                                              |
|-----------------------------|------------------------------------------------------------------------------------------------------------------------------------------------------------------------------------------------------------------------------------------------------------------------------------------------------------------------------|
| Unit Size                   | 1 Kit                                                                                                                                                                                                                                                                                                                        |
| Concentration               | Concentration is not relevant for this product. Please see the protocols for proper use of this product.                                                                                                                                                                                                                     |
| Storage                     | Storage of components varies. See protocol for specific instructions.                                                                                                                                                                                                                                                        |
| Product Description         |                                                                                                                                                                                                                                                                                                                              |
| Gene ID                     | 3623                                                                                                                                                                                                                                                                                                                         |
| Gene Symbol                 | INHA                                                                                                                                                                                                                                                                                                                         |
| Species                     | Mouse                                                                                                                                                                                                                                                                                                                        |
| Kit Components              | Micro ELISA Plate (Dismountable), Reference Standard, Concentrated<br>Biotinylated Detection Ab (100x), Concentrated HRP Conjugate (100x), Sample<br>Diluent, Biotinylated Detection Ab Diluent, HRP Conjugate Diluent, Concentrated<br>Wash Buffer (25x), Substrate Reagent, Stop Solution, Plate Sealer, Product<br>Manual |
| Standard Curve Range        | 15.63 - 1000 pg/mL                                                                                                                                                                                                                                                                                                           |
| Sensitivity                 | 9.38 pg/mL                                                                                                                                                                                                                                                                                                                   |
| Inter Assay                 | CV% < 5.33%                                                                                                                                                                                                                                                                                                                  |
| Intra Assay                 | CV% < 5.13%                                                                                                                                                                                                                                                                                                                  |
| Assay Type                  | Sandwich-ELISA                                                                                                                                                                                                                                                                                                               |
| Spiking Recovery            | 91-109%                                                                                                                                                                                                                                                                                                                      |
| Suitable Sample Type        | Serum, plasma and other biological fluids                                                                                                                                                                                                                                                                                    |
| Sample Volume               | 100 uL                                                                                                                                                                                                                                                                                                                       |
| Product Application Details |                                                                                                                                                                                                                                                                                                                              |
| Applications                | ELISA                                                                                                                                                                                                                                                                                                                        |
| Recommended Dilutions       | ELISA                                                                                                                                                                                                                                                                                                                        |
| ••                          |                                                                                                                                                                                                                                                                                                                              |