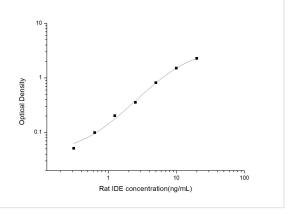

ELISA: Rat Insulysin/IDE ELISA Kit (Colorimetric) [NBP2-68030] - Standard Curve Reference