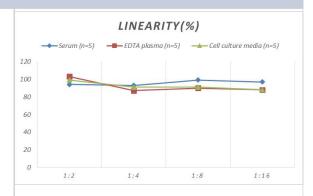

# **Images**

ELISA: Rat Insulysin/IDE ELISA Kit (Colorimetric) [NBP2-68030] - Samples were spiked with high concentrations of Rat Insulysin/IDE and diluted with Reference Standard & Sample Diluent to produce samples with values within the range of the assay.