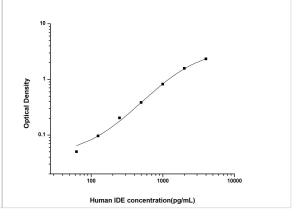

ELISA: Human Insulysin/IDE ELISA Kit (Colorimetric) [NBP2-68029] - Standard Curve Reference