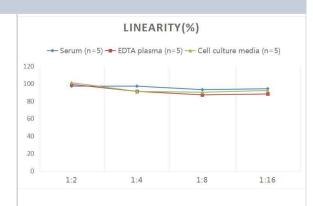

# **Images**

ELISA: Human Insulysin/IDE ELISA Kit (Colorimetric) [NBP2-68029] - Samples were spiked with high concentrations of Human Insulysin/IDE and diluted with Reference Standard & Sample Diluent to produce samples with values within the range of the assay.