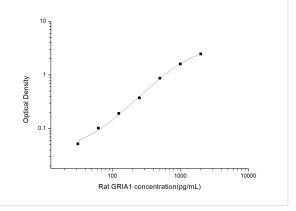

ELISA: Rat GluR1 ELISA Kit (Colorimetric) [NBP2-68018] - Standard Curve Reference