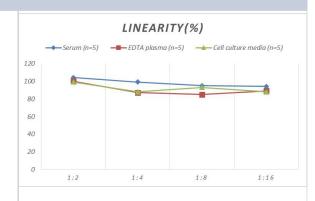

# **Images**

ELISA: Rat GluR1 ELISA Kit (Colorimetric) [NBP2-68018] - Samples were spiked with high concentrations of Rat GluR1 and diluted with Reference Standard & Sample Diluent to produce samples with values within the range of the assay.