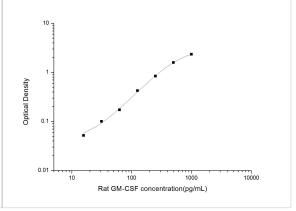

ELISA: Rat GM-CSF ELISA Kit (Colorimetric) [NBP2-68013] - Standard Curve Reference