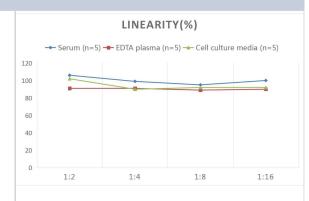

### **Images**

ELISA: Rat GM-CSF ELISA Kit (Colorimetric) [NBP2-68013] - Samples were spiked with high concentrations of Rat GM-CSF and diluted with Reference Standard & Sample Diluent to produce samples with values within the range of the assay.