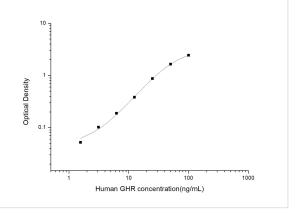

ELISA: Human Growth Hormone R ELISA Kit (Colorimetric) [NBP2-68007] - Standard Curve Reference