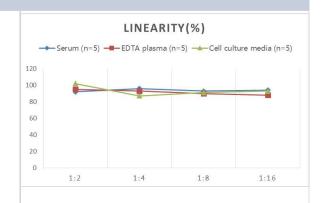

## **Images**

ELISA: Human Growth Hormone R ELISA Kit (Colorimetric) [NBP2-68007] - Samples were spiked with high concentrations of Human Growth Hormone R and diluted with Reference Standard & Sample Diluent to produce samples with values within the range of the assay.