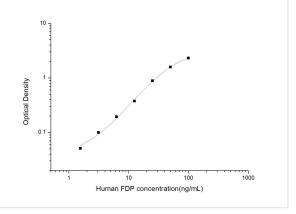

ELISA: Human Fibrinogen Degradation Product ELISA Kit (Colorimetric) [NBP2-68003] - Standard Curve Reference