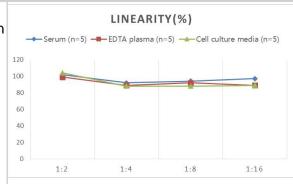

#### **Images**

ELISA: Human Fibrinogen Degradation Product ELISA Kit (Colorimetric) [NBP2-68003] - Samples were spiked with high concentrations of Human Fibrinogen Degradation Product and diluted with Reference Standard & Sample Diluent to produce samples with values within the range of the assay.