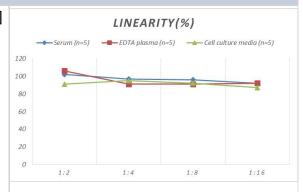

# **Images**

ELISA: Mouse Glucokinase/GCK ELISA Kit (Colorimetric) [NBP2-67981]

- Samples were spiked with high concentrations of Mouse Glucokinase/GCK and diluted with Reference Standard & Sample Diluent to produce samples with values within the range of the assay.