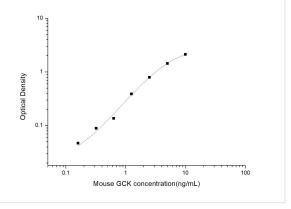

ELISA: Mouse Glucokinase/GCK ELISA Kit (Colorimetric) [NBP2-67981]

- Standard Curve Reference