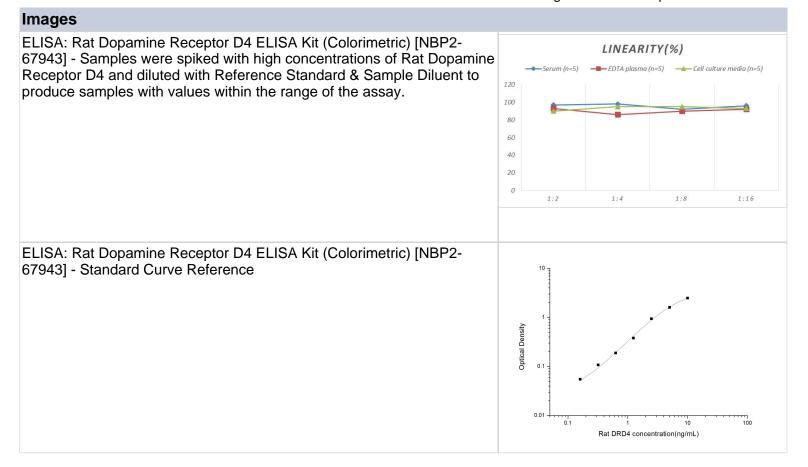

#### NBP2-67943

Rat Dopamine Receptor D4 ELISA Kit (Colorimetric)

| Product Information         |                                                                                                                                                                                                                                                                                                                              |
|-----------------------------|------------------------------------------------------------------------------------------------------------------------------------------------------------------------------------------------------------------------------------------------------------------------------------------------------------------------------|
| Unit Size                   | 1 Kit                                                                                                                                                                                                                                                                                                                        |
| Concentration               | Concentration is not relevant for this product. Please see the protocols for proper use of this product.                                                                                                                                                                                                                     |
| Storage                     | Storage of components varies. See protocol for specific instructions.                                                                                                                                                                                                                                                        |
| Product Description         |                                                                                                                                                                                                                                                                                                                              |
| Gene ID                     | 1815                                                                                                                                                                                                                                                                                                                         |
| Gene Symbol                 | drd4                                                                                                                                                                                                                                                                                                                         |
| Species                     | Rat                                                                                                                                                                                                                                                                                                                          |
| Specificity/Sensitivity     | This kit recognizes Rat DRD4 in samples. No significant cross-reactivity or interference between Rat DRD4 and analogues was observed.                                                                                                                                                                                        |
| Kit Components              | Micro ELISA Plate (Dismountable), Reference Standard, Concentrated<br>Biotinylated Detection Ab (100x), Concentrated HRP Conjugate (100x), Sample<br>Diluent, Biotinylated Detection Ab Diluent, HRP Conjugate Diluent, Concentrated<br>Wash Buffer (25x), Substrate Reagent, Stop Solution, Plate Sealer, Product<br>Manual |
| Standard Curve Range        | 0.16 - 10 ng/mL                                                                                                                                                                                                                                                                                                              |
| Sensitivity                 | 0.10 ng/mL                                                                                                                                                                                                                                                                                                                   |
| Inter Assay                 | CV% < 5.35%                                                                                                                                                                                                                                                                                                                  |
| Intra Assay                 | CV% < 4.8%                                                                                                                                                                                                                                                                                                                   |
| Assay Type                  | Sandwich-ELISA                                                                                                                                                                                                                                                                                                               |
| Spiking Recovery            | 93-109%                                                                                                                                                                                                                                                                                                                      |
| Suitable Sample Type        | Serum, plasma and other biological fluids                                                                                                                                                                                                                                                                                    |
| Sample Volume               | 100 uL                                                                                                                                                                                                                                                                                                                       |
| Product Application Details |                                                                                                                                                                                                                                                                                                                              |
| Applications                | ELISA                                                                                                                                                                                                                                                                                                                        |
| Recommended Dilutions       | ELISA                                                                                                                                                                                                                                                                                                                        |