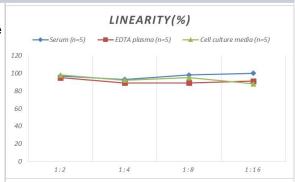

# **Images**

ELISA: Rat Dopamine D3R/DRD3 ELISA Kit (Colorimetric) [NBP2-67940] - Samples were spiked with high concentrations of Rat Dopamine D3R/DRD3 and diluted with Reference Standard & Sample Diluent to produce samples with values within the range of the assay.