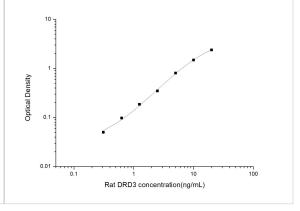

ELISA: Rat Dopamine D3R/DRD3 ELISA Kit (Colorimetric) [NBP2-67940] - Standard Curve Reference