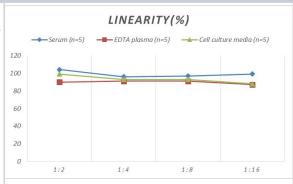

### **Images**

ELISA: Rat Dopamine D2R/DRD2 ELISA Kit (Colorimetric) [NBP2-67937] - Samples were spiked with high concentrations of Rat Dopamine D2R/DRD2 and diluted with Reference Standard & Sample Diluent to produce samples with values within the range of the assay.