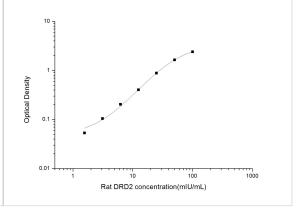

ELISA: Rat Dopamine D2R/DRD2 ELISA Kit (Colorimetric) [NBP2-67937] - Standard Curve Reference