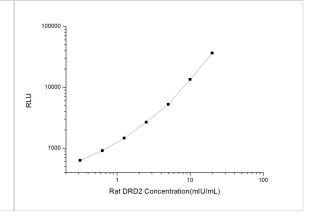

ELISA: Rat Dopamine D2R/DRD2 ELISA Kit (Chemiluminescence) [NBP2-67936] - Standard Curve Reference