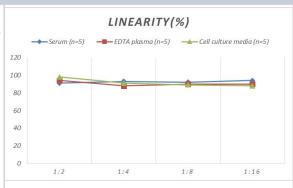

#### **Images**

ELISA: Rat Dopamine D1R/DRD1 ELISA Kit (Colorimetric) [NBP2-67935] - Samples were spiked with high concentrations of Rat Dopamine D1R/DRD1 and diluted with Reference Standard & Sample Diluent to produce samples with values within the range of the assay.