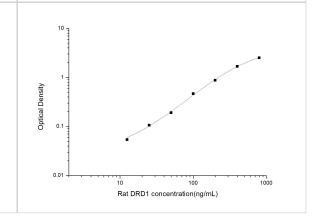

ELISA: Rat Dopamine D1R/DRD1 ELISA Kit (Colorimetric) [NBP2-67935] - Standard Curve Reference