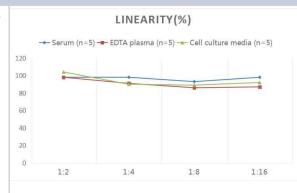

#### **Images**

ELISA: Human Defensin beta 1 ELISA Kit (Colorimetric) [NBP2-67933] - Samples were spiked with high concentrations of Human Defensin beta 1 and diluted with Reference Standard & Sample Diluent to produce samples with values within the range of the assay.