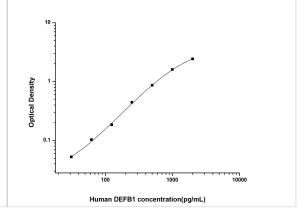

ELISA: Human Defensin beta 1 ELISA Kit (Colorimetric) [NBP2-67933] - Standard Curve Reference