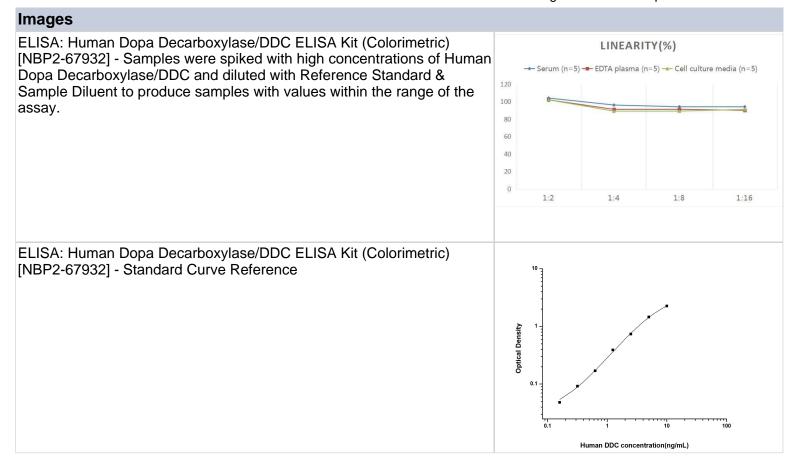

#### NBP2-67932

Human Dopa Decarboxylase/DDC ELISA Kit (Colorimetric)

| Product Information          |                                                                                                                                                                                                                                                                                                                              |
|------------------------------|------------------------------------------------------------------------------------------------------------------------------------------------------------------------------------------------------------------------------------------------------------------------------------------------------------------------------|
| Unit Size                    | 1 Kit                                                                                                                                                                                                                                                                                                                        |
| Concentration                | Concentration is not relevant for this product. Please see the protocols for proper use of this product.                                                                                                                                                                                                                     |
| Storage                      | Storage of components varies. See protocol for specific instructions.                                                                                                                                                                                                                                                        |
| Product Description          |                                                                                                                                                                                                                                                                                                                              |
| Gene ID                      | 1644                                                                                                                                                                                                                                                                                                                         |
| Gene Symbol                  | DDC                                                                                                                                                                                                                                                                                                                          |
| Species                      | Human                                                                                                                                                                                                                                                                                                                        |
| Specificity/Sensitivity      | This kit recognizes Human DDC in samples. No significant cross-reactivity or interference between Human DDC and analogues was observed.                                                                                                                                                                                      |
| Kit Components               | Micro ELISA Plate (Dismountable), Reference Standard, Concentrated<br>Biotinylated Detection Ab (100x), Concentrated HRP Conjugate (100x), Sample<br>Diluent, Biotinylated Detection Ab Diluent, HRP Conjugate Diluent, Concentrated<br>Wash Buffer (25x), Substrate Reagent, Stop Solution, Plate Sealer, Product<br>Manual |
| Standard Curve Range         | 0.16 - 10 ng/mL                                                                                                                                                                                                                                                                                                              |
| Sensitivity                  | 0.10 ng/mL                                                                                                                                                                                                                                                                                                                   |
| Inter Assay                  | CV% < 4.83%                                                                                                                                                                                                                                                                                                                  |
| Intra Assay                  | CV% < 5.49%                                                                                                                                                                                                                                                                                                                  |
| Assay Type                   | Sandwich-ELISA                                                                                                                                                                                                                                                                                                               |
| Spiking Recovery             | 85-102%                                                                                                                                                                                                                                                                                                                      |
| Suitable Sample Type         | Serum, plasma and other biological fluids                                                                                                                                                                                                                                                                                    |
| Sample Volume                | 100 uL                                                                                                                                                                                                                                                                                                                       |
| Product Application Details  |                                                                                                                                                                                                                                                                                                                              |
| Applications                 | ELISA                                                                                                                                                                                                                                                                                                                        |
| <b>Recommended Dilutions</b> | ELISA                                                                                                                                                                                                                                                                                                                        |
|                              |                                                                                                                                                                                                                                                                                                                              |