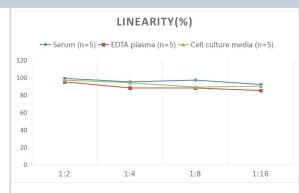

# **Images**

ELISA: Rat Vitamin D BP ELISA Kit (Colorimetric) [NBP2-67930] - Samples were spiked with high concentrations of Rat Vitamin D BP and diluted with Reference Standard & Sample Diluent to produce samples with values within the range of the assay.