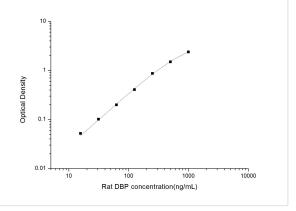

ELISA: Rat Vitamin D BP ELISA Kit (Colorimetric) [NBP2-67930] - Standard Curve Reference